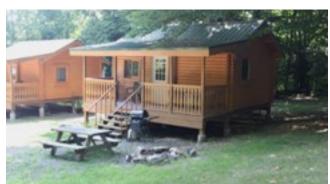

## Cabin (LC5)

1-4 people: \$205 per night Available: mid September to mid November Extra people: add'l \$35 per night each Sleeps 9. Includes bedding and towels All prices plus tax

Cabin has 1 bedroom downstairs (queen bed). Upstairs has 5 single beds and 2 cots. Full kitchen with dishwasher, dining room, bathroom and huge deck out back. Includes bedding and towels.

Creek-Front Cabin (RC2)
1-4 people: \$225 per night
Extra people: add'l \$35 per night per person
Sleeps 6. Includes bedding, towels and 1 dock
All prices plus tax

Cabin has a full kitchen, bathroom and bedroom with 2 single beds downstairs, an open upstairs with 4 single beds and a half bathroom. There is a lower and upper deck in front of cabin. The included boat dock is only 30 feet from the cabin.