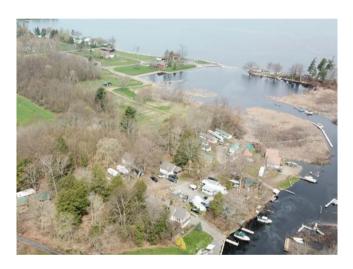

Docking facilities, use of the fish cleaning stations, freezer space, and boat ramp are included with our camp rentals. Dry docking is available for repeat customers. Fishing licenses, ice, marine gas and souvenir hats and T-shirts are available at our office.

Catfish Creek Fishing Camp provides easy access to Lake Ontario where some of the best brown trout, salmon, and steelhead fishing can be found. We are located less than 12 miles from the Oswego and Salmon Rivers.

# Nightly or Weekly Log Cabins · House Trailers includes Boat Launch & Docking

Show special: \$1460
2-6hr Charters plus 2 Nights Lodging in LC1 or LC2
Must reserve by 4/30/2022.

Located in the heart of trout and salmon country, between the famous Salmon and Oswego Rivers in New Haven, NY. Lake Ontario is only 300 yards from our protected docks.