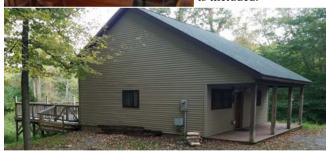

## 3 Bedroom Log Home (LC4)

1-6 People: \$270 / night
Extra people: add'l \$40 per night each
Minimum 2 night stay. Sleeps up to 10.
Includes bedding, towels & dock.
Newly remodeled kitchen with dishwasher.
All prices plus tax

## Cabin (LC5)

1-4 people: \$205 per night Available: mid September to mid November Extra people: add'l \$35 per night each Sleeps 9. Includes bedding and towels All prices plus tax

Cabin has 1 bedroom downstairs (queen bed). Upstairs has 5 single beds and 2 cots. Full kitchen with dishwasher, dining room, bathroom and huge deck out back. Includes bedding and towels.