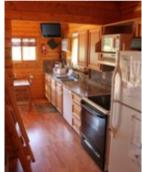

# 2 Bedroom Log Cabin (LC3)

1-4 People: \$180 / night
June thru July: \$170 / night
Extra people: add'l \$35 per night each
All prices plus tax

Log cabin can accommodate up to 10 people. Full kitchen with dishwasher. One bedroom has a set of bunk beds and a single bed. Second bedroom has 1 set of bunk beds. The loft has 4 single beds. The living room has a couch and TV. Includes bedding and towels. One boat dock and use of fish cleaning station is included.

## 3 Bedroom Log Home (LC4)

1-6 People: \$270 / night
Extra people: add'l \$40 per night each
Minimum 2 night stay. Sleeps up to 10.
Includes bedding, towels & dock.
Newly remodeled kitchen with dishwasher.
All prices plus tax

# 1 Bedroom Log Cabins (LC1 & LC2)

1-4 People: \$160 / night
June thru July: \$150 / night
Extra people: add'l \$35 per night each
All prices plus tax

Log cabins can accommodate up to 5 people. The bedroom has 2 sets of bunk beds. Full kitchen and living room with futon and TV. Includes the bedding and towels. One boat dock and use of fish cleaning station is included.

## Cabin (LC5)

1-4 people: \$205 per night Available: mid September to mid November Extra people: add'l \$35 per night each Sleeps 9. Includes bedding and towels All prices plus tax

Cabin has 1 bedroom downstairs (queen bed). Upstairs has 5 single beds and 2 cots. Full kitchen with dishwasher, dining room, bathroom and huge deck out back. Includes bedding and towels.