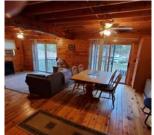

#### **All Lodging Units**

All camps have a fully equipped kitchen with dishes, cooking utensils, coffee maker, toaster, microwave oven, range, and refrigerator. Living rooms have a couch, alarm clock, TV with DirecTV, A/C and heat, and wi-fi. Outside is a gas grill, fire ring, and a picnic table. Bedding and towels are included with all cabins but not with trailers (allows us to keep the trailer prices low).

The camp is open from early April through late November, weather permitting.

One bedroom log cabins and house trailers can accommodate up to 6 people. The 6 larger cabins can accommodate up to 10 people. All the units include a fully equipped kitchen, bath, TV with DirecTV, A/C, heat, wi-fi and an overnight dock.