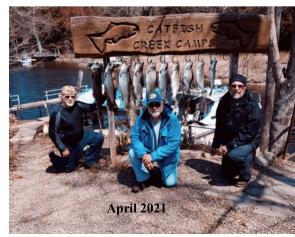

#### Charters

Charter with us aboard our 30 foot SportCraft fully equipped with all the tackle and electronics needed for an exciting fishing adventure!

Catfish Creek Fishing Camp provides easy access to Lake Ontario where some of the best brown trout, salmon, and steelhead fishing can be found. We are located less than 12 miles from the Oswego and Salmon Rivers.

Catfish Creek Fishing Camp also offers the opportunity to fish for species such as lake trout, perch, and small mouth bass.

We have lake access for jet skis, kayaks, and many other water sports including scuba diving on area ship wrecks. Nearby activities include golf, Oswego's famous Harborfest, a supermodified race track in Oswego, museums, a historic fort, and antique shopping.