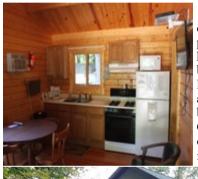

#### **All Lodging Units**

All camps have a fully equipped kitchen with dishes, cooking utensils, coffee maker, toaster, microwave oven, range, and refrigerator. Living rooms have a couch, alarm clock, TV with DirecTV, A/C and heat, and wi-fi. Outside is a gas grill, fire ring, and a picnic table. Bedding and towels are included with all cabins but not with trailers (allows us to keep the trailer prices low).