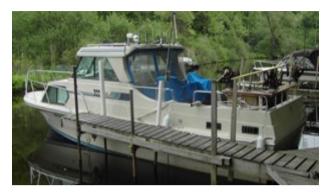

#### Charters

Charter with us aboard our 30 foot SportCraft fully equipped with all the tackle and electronics needed for an exciting fishing adventure!

## **Salmon or Trout Fishing**

|                      | 1-4 persons   | Add'l People |
|----------------------|---------------|--------------|
| 6 hours of fishing   | \$600.00      | \$150.00     |
| 8 hours of fishing   | \$730.00      | \$180.00     |
| 3 hour afternoon del | ight \$450.00 | \$120.00     |