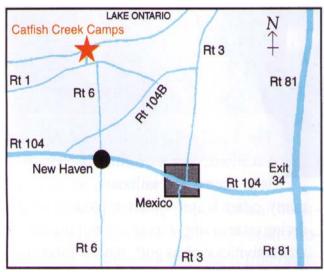

# **Directions**

Interstate 81 to Exit 34. Take Rt. 104 West ten miles through the town of Mexico to the center of New Haven. Make a right turn at the Post Office onto Rt. 6. Go to the second stop sign on Rt. 6. Turn left onto Rt. 1 and go two-tenths of a mile. Turn right onto Chase Drive. Follow dirt road to the camp sign. Catfish Creek Fishing Camp office is the blue house on the right.

### **GPS Address**

118 Chase Drive, Oswego, NY 13126

printed January 2022

For information or reservations Call Wally or Cheryl at

(315) 963-7310

Catfish Creek Fishing Camp
118 Chase Dr
PO Box 218

New Haven, NY 13121