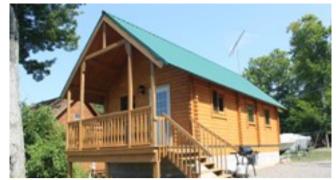

# 2 Bedroom Log Cabin (LC3)

1-4 People: \$180 / night
June thru July: \$170 / night
Extra people: add'l \$35 per night each
All prices plus tax

Log cabin can accommodate up to 10 people. Full kitchen with dishwasher. One bedroom has a set of bunk beds and a single bed. Second bedroom has 1 set of bunk beds. The loft has 4 single beds. The living room has a couch and TV. Includes bedding and towels. One boat dock and use of fish cleaning station is included.

## 3 Bedroom Log Home (LC4)

1-6 People: \$270 / night
Extra people: add'l \$40 per night each
Minimum 2 night stay. Sleeps up to 10.
Includes bedding, towels & dock.
Newly remodeled kitchen with dishwasher.
All prices plus tax

# 1 Bedroom Log Cabins (LC1 & LC2)

1-4 People: \$160 / night
June thru July: \$150 / night
Extra people: add'l \$35 per night each
All prices plus tax

Log cabins can accommodate up to 5 people. The bedroom has 2 sets of bunk beds. Full kitchen and living room with futon and TV. Includes the bedding and towels. One boat dock and use of fish cleaning station is included.

## Cabin (LC5)

1-4 people: \$205 per night Available: mid September to mid November Extra people: add'l \$35 per night each Sleeps 9. Includes bedding and towels All prices plus tax

Cabin has 1 bedroom downstairs (queen bed). Upstairs has 5 single beds and 2 cots. Full kitchen with dishwasher, dining room, bathroom and huge deck out back. Includes bedding and towels.