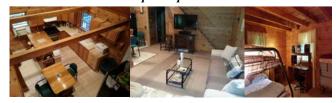

#### **All Lodging Units**

All camps have a fully equipped kitchen with dishes, cooking utensils, coffee maker, toaster, microwave oven, range, and refrigerator. Living rooms have a couch, alarm clock, TV with DirecTV, A/C and heat, and wi-fi. Outside is a gas grill, fire ring, and a picnic table. Bedding and towels are included with all cabins but not with trailers (allows us to keep the trailer prices low).

# 2 Bedroom Log Cabin (LC3)

1-4 People: \$180 / night
June thru July: \$170 / night
Extra people: add'l \$35 per night each
All prices plus tax

Log cabin can accommodate up to 10 people. Full kitchen with dishwasher. One bedroom has a set of bunk beds and a single bed. Second bedroom has 1 set of bunk beds. The loft has 4 single beds. The living room has a couch and TV. Includes bedding and towels. One boat dock and use of fish cleaning station is included.

# 1 Bedroom Log Cabins (LC1 & LC2)

1-4 People: \$160 / night
June thru July: \$150 / night
Extra people: add'l \$35 per night each
All prices plus tax

Log cabins can accommodate up to 5 people. The bedroom has 2 sets of bunk beds. Full kitchen and living room with futon and TV. Includes the bedding and towels. One boat dock and use of fish cleaning station is included.