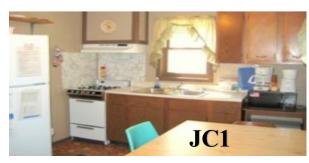

# Gray Cabins (JC1 & JC2) JC1: 1-5 people: \$200 per night JC2: 1-5 people: \$215 per night June thru July: JC1 \$190, JC2 \$200 per night Extra people: add'1 \$35 per night each All prices plus tax

Gray cabins can accommodate up to 10 people with 2 bedrooms downstairs, one with a queen bed, one with 2 single beds, and 7 single beds upstairs. Cabins include bedding and towels. One boat dock and use of fish cleaning station is included. JC2 has been recently modeled with an all new kitchen with dishwasher.