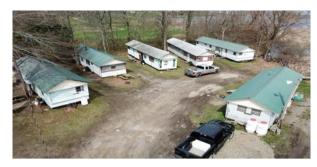

#### **All Lodging Units**

All camps have a fully equipped kitchen with dishes, cooking utensils, coffee maker, toaster, microwave oven, range, and refrigerator. Living rooms have a couch, alarm clock, TV with DirecTV, A/C and heat, and wi-fi. Outside is a gas grill, fire ring, and a picnic table. Bedding and towels are included with all cabins but not with trailers (allows us to keep the trailer prices low).

The camp is open from early April through late November, weather permitting.

One bedroom log cabins and house trailers can accommodate up to 6 people. The 6 larger cabins can accommodate up to 10 people. All the units include a fully equipped kitchen, bath, TV with DirecTV, A/C, heat, wi-fi and an overnight dock.